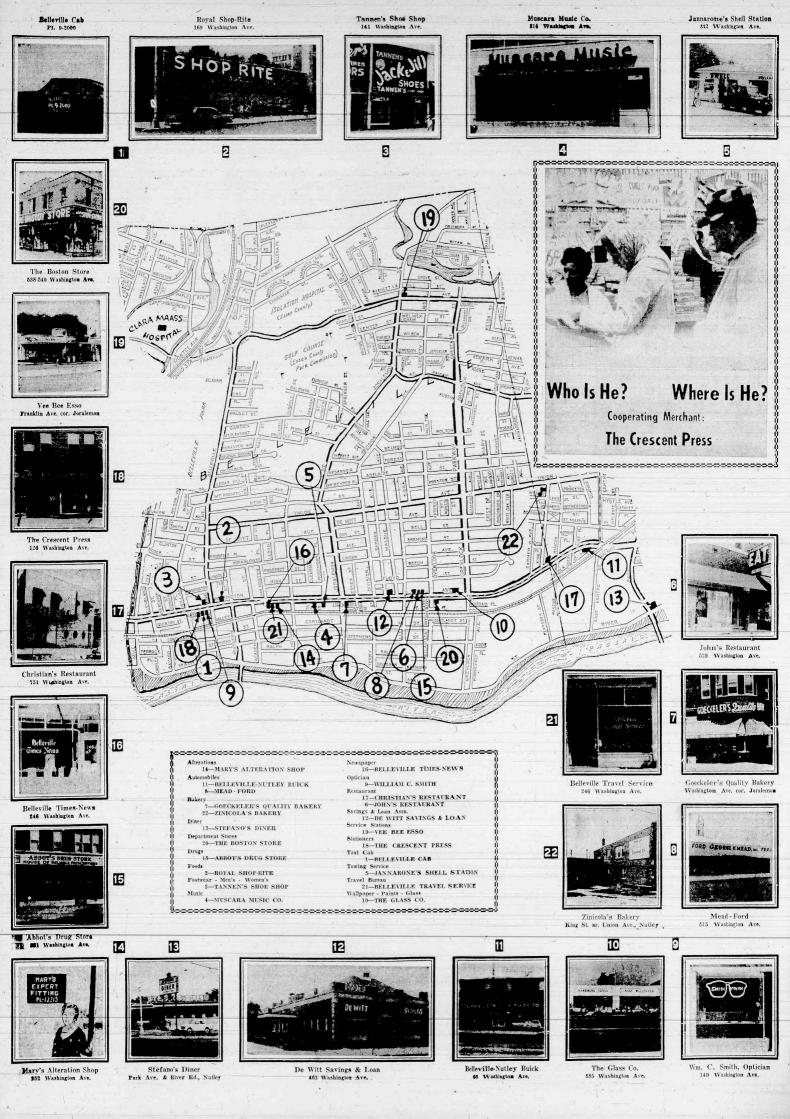

# FURNISHED HELP WANTED JUNK DEALERS

want in the classified section please turn to the "map page" directory.

LAWN MOWERS

# ILL MAKES AUTOMATIC WASHERS, DAYERS, RE FRIGERATORS, FREEZERS, ast conditioners repaired, relating to the conditioners repaired. When the conditioners repaired to the conditioners repaired t

please turn to the "map

want in the classified section