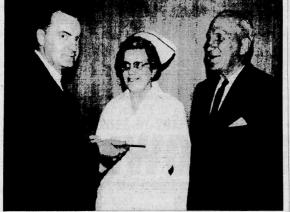

# Student Nurse Fund Gets Check

Miss Evelyn H. Hamilton, director of the School of Nursing of Clara Maass Memorial Hospital, receives a \$200 check for the Student Nurse Scholar-ship Fund from John Kondreck, pres-

Looking on is Stanley Freck, public relations director at Clara Maass. Photo by Kondreck.