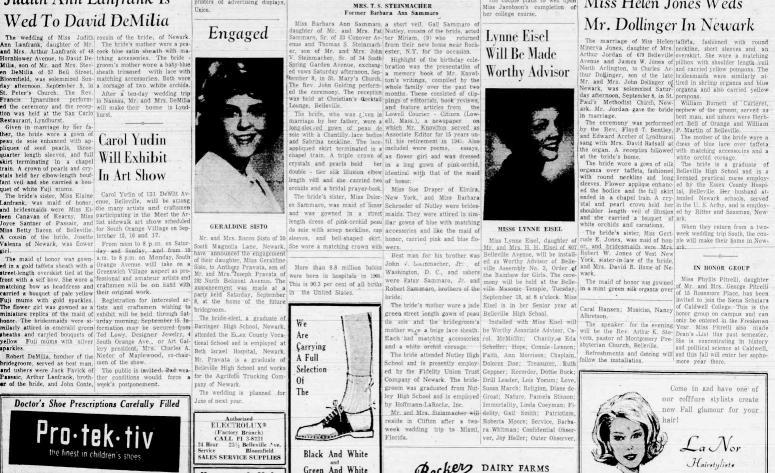

# Plans Bridal Barbara Sammaro Marries Thomas S. Steinmacher

MRS. T. S. STEINMACHER Former Barbara Ann Samma

Miss Barbara Ann Sammaro of daughter of Mr. and Mrs. Patl Nutley, cousin of the bride, acted Sammaro, Sr. of 33 Conover Avtern Mrs. John st. V. Steinmacher, Sr. of 34 South Harden Spring Garden Avenue, exchanged was Saturday afternoon, South Harden Spring Garden Avenue, exchanged was Saturday afternoon, South Harden Spring Garden Avenue, exchanged was Saturday afternoon, South Harden Spring Garden Avenue, exchanged was Saturday afternoon, South Harden Was House Horst and Was Liven in Mrs. Harden Harden Spring South Harden Spring South Harden Spring South Harden Spring South Harden Springs of editorials, book reviews, and feature articles from the Lowell Courier - Citizen (Lowell South Harden Harden Springer Spring Harden Harden Springer Spring Harden Harden Springer Spring Harden Ha