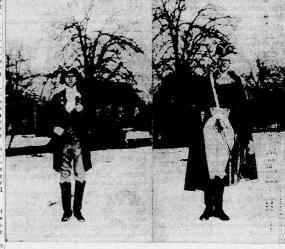

# Story Of Famous Citizen Captain Josiah Hornblower

Robert McKinley played both parts in

Major General Sir William Howe, Commander - in Chief of the British Army, or Captain Josiah Hornblower of the New Jersey Militia? The auth-or of Beautiful Bucolic Belleville played both parts in the same uni-

the same uniform. Both photos are from the collection of Frederick J.

Friday - Saturday Only

**Bakery Special** 

LEMON

MERINGUE

PIE

(REG. 95c)

IDEAL FOR THOSE SCHOOL LUNCHES

SHORT CUT

SMOKED TONGUES

COD FILLET SCALLOPS ---SLICED BACON

CHERRY PIE 30 DELITE RING

very good time knocking the door down. Robert appears as a Minute Man in one part of the picture and as a British soldier in another.

The next scene (interior and at Fort Lee studios) shows Bornblower greeting his wife and children when the door is summarily knocked upon with the words:

"Open in the name of the King." Hornblower's answer was, "I know no King." whereupon the